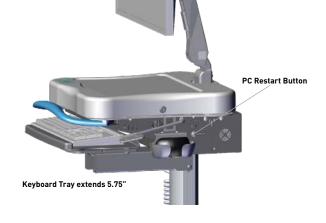

# **ENCORE ECOFLEX SPECIFICATIONS**

ENCORE ECOFLEX MOBIUSPOWER PLUS DIMENSIONS





www.enovatemedical.com

Information in this document is subject to change without notice. This document is not part of a contract or license as may be expressly agreed. Enovate Medical is a registered trademark of Enovate Medical LLC. All product and company names herein may be trademarks of their registered owners. All rights reserved © 2013 Enovate Medical LLC. U31314 Doc Control: QD-03 Rev 005 - 6.17.20

#### SIGHTLINE MONITOR ARM





**KEYBOARD TRAY** 





## HEIGHT ADJUSTMENT LEVER



MOUSE TRAY



#### MOBIUSPOWER







#### Encore Mobile Workstation Weight: 65 lbs (powered) Mobius Battery Weight: 5.5 lbs Monitor Pole Weight Limit: 16lbs

### www.enovatemedical.com

Information in this document is subject to change without notice. This document is not part of a contract or license as may be expressly agreed. Enovate Medical is a registered trademark of Enovate Medical LLC. All product and company names herein may be trademarks of their registered owners. All rights reserved © 2013 Enovate Medical LLC. 031314 - QD-03 Rev 003.2 12.18.2019