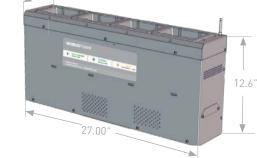

#### MOBIUSPOWER

#### Encore Mobile Workstation Weight: 65 lbs (powered) Mobius Battery Weight: 5.5 lbs Monitor Pole Weight Limit: 16lbs