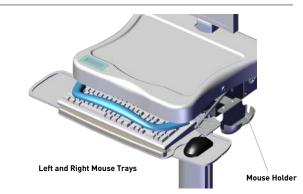

#### SIGHTLINE MONITOR ARM

**KEYBOARD TRAY** 

## HEIGHT ADJUSTMENT LEVER

MOUSE TRAY