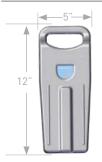

#### MOBIUSPOWER

#### Encore Mobile Workstation Weight: 65 lbs (powered) Mobius Battery Weight: 5.5 lbs Monitor Pole Weight Limit: 16lbs