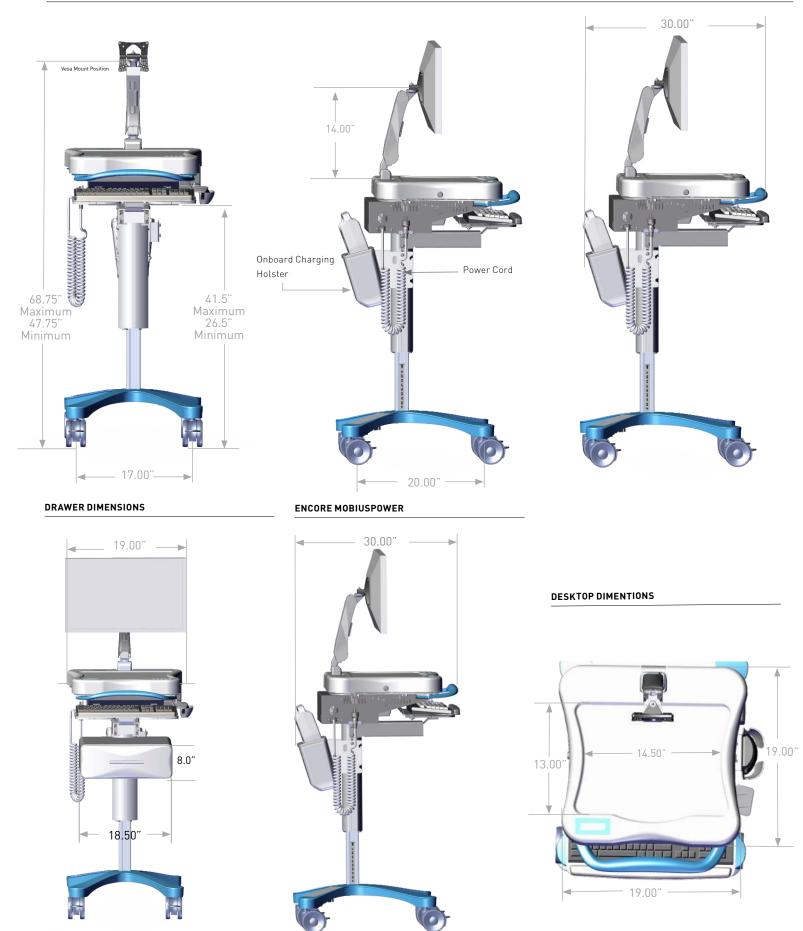

# **ENCORE ECOFLEX SPECIFICATIONS**

ENCORE ECOFLEX MOBIUSPOWER PLUS DIMENSIONS

www.enovatemedical.com

Information in this document is subject to change without notice. This document is not part of a contract or license as may be expressly agreed. Enovate Medical is a registered trademark of Enovate Medical LLC. All product and company names herein may be trademarks of their registered owners. All rights reserved © 2013 Enovate Medical LLC. U31314 Doc Control: QD-03 Rev 005 - 6.17.20

#### Encore Mobile Workstation Weight: 65 lbs (powered) Mobius Battery Weight: 5.5 lbs Monitor Pole Weight Limit: 16lbs