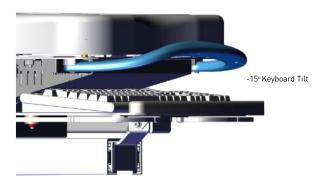

# **ENCORE ECOFLEX SPECIFICATIONS**

ENCORE ECOFLEX MOBIUSPOWER PLUS DIMENSIONS





www.enovatemedical.com

Information in this document is subject to change without notice. This document is not part of a contract or license as may be expressly agreed. Enovate Medical is a registered trademark of Enovate Medical LLC. All product and company names herein may be trademarks of their registered owners. All rights reserved © 2013 Enovate Medical LLC. U31314 Doc Control: QD-03 Rev 005 - 6.17.20

#### SIGHTLINE MONITOR ARM





**KEYBOARD TRAY** 





## HEIGHT ADJUSTMENT LEVER



MOUSE TRAY



#### MOBIUSPOWER







#### Encore Mobile Workstation Weight: 65 lbs (powered) Mobius Battery Weight: 5.5 lbs Monitor Pole Weight Limit: 16lbs

### www.enovatemedical.com

Information in this document is subject to change without notice. This document is not part of a contract or license as may be expressly agreed. Enovate Medical is a registered trademark of Enovate Medical LLC. All product and company names herein may be trademarks of their registered owners. All rights reserved © 2013 Enovate Medical LLC. 031314 - QD-03 Rev 003.2 12.18.2019