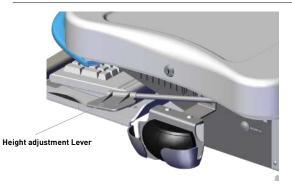

# **ENCORE ECOFLEX SPECIFICATIONS**

ENCORE ECOFLEX MOBIUSPOWER PLUS DIMENSIONS





www.enovatemedical.com

Information in this document is subject to change without notice. This document is not part of a contract or license as may be expressly agreed. Enovate Medical is a registered trademark of Enovate Medical LLC. All product and company names herein may be trademarks of their registered owners. All rights reserved © 2013 Enovate Medical LLC. U31314 Doc Control: QD-03 Rev 005 - 6.17.20

#### SIGHTLINE MONITOR ARM





**KEYBOARD TRAY** 





## HEIGHT ADJUSTMENT LEVER



MOUSE TRAY



#### MOBIUSPOWER







#### Encore Mobile Workstation Weight: 65 lbs (powered) Mobius Battery Weight: 5.5 lbs Monitor Pole Weight Limit: 16lbs

### www.enovatemedical.com

Information in this document is subject to change without notice. This document is not part of a contract or license as may be expressly agreed. Enovate Medical is a registered trademark of Enovate Medical LLC. All product and company names herein may be trademarks of their registered owners. All rights reserved © 2013 Enovate Medical LLC. 031314 - QD-03 Rev 003.2 12.18.2019