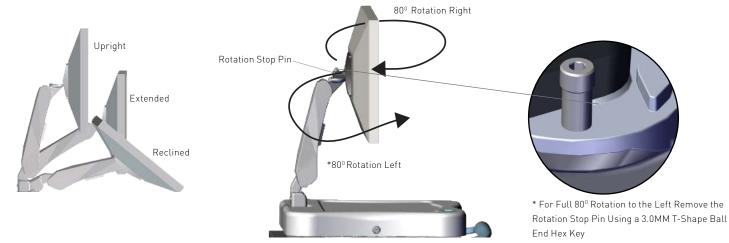

# **ENCORE ECOFLEX SPECIFICATIONS**

ENCORE ECOFLEX MOBIUSPOWER PLUS DIMENSIONS





www.enovatemedical.com

Information in this document is subject to change without notice. This document is not part of a contract or license as may be expressly agreed. Enovate Medical is a registered trademark of Enovate Medical LLC. All product and company names herein may be trademarks of their registered owners. All rights reserved © 2013 Enovate Medical LLC. U31314 Doc Control: QD-03 Rev 005 - 6.17.20

#### SIGHTLINE MONITOR ARM





**KEYBOARD TRAY** 





## HEIGHT ADJUSTMENT LEVER



MOUSE TRAY



#### MOBIUSPOWER







#### Encore Mobile Workstation Weight: 65 lbs (powered) Mobius Battery Weight: 5.5 lbs Monitor Pole Weight Limit: 16lbs

### www.enovatemedical.com

Information in this document is subject to change without notice. This document is not part of a contract or license as may be expressly agreed. Enovate Medical is a registered trademark of Enovate Medical LLC. All product and company names herein may be trademarks of their registered owners. All rights reserved © 2013 Enovate Medical LLC. 031314 - QD-03 Rev 003.2 12.18.2019