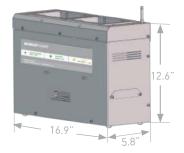

# **ENCORE ECOFLEX SPECIFICATIONS**

ENCORE ECOFLEX MOBIUSPOWER PLUS DIMENSIONS





www.enovatemedical.com

Information in this document is subject to change without notice. This document is not part of a contract or license as may be expressly agreed. Enovate Medical is a registered trademark of Enovate Medical LLC. All product and company names herein may be trademarks of their registered owners. All rights reserved © 2013 Enovate Medical LLC. U31314 Doc Control: QD-03 Rev 005 - 6.17.20

#### SIGHTLINE MONITOR ARM





**KEYBOARD TRAY** 





## HEIGHT ADJUSTMENT LEVER



MOUSE TRAY



#### MOBIUSPOWER







#### Encore Mobile Workstation Weight: 65 lbs (powered) Mobius Battery Weight: 5.5 lbs Monitor Pole Weight Limit: 16lbs

### www.enovatemedical.com

Information in this document is subject to change without notice. This document is not part of a contract or license as may be expressly agreed. Enovate Medical is a registered trademark of Enovate Medical LLC. All product and company names herein may be trademarks of their registered owners. All rights reserved © 2013 Enovate Medical LLC. 031314 - QD-03 Rev 003.2 12.18.2019