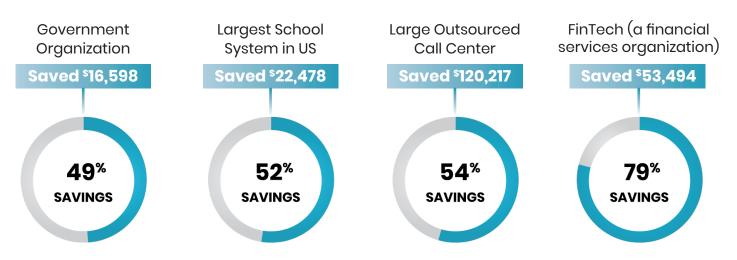

## **Real Nerdio Manager for Enterprise Customer Monthly Savings**

Learn how much time and money your organization can save each month by scheduling your Nerdio Manager for Enterprise demo today.

**Schedule a Demo**